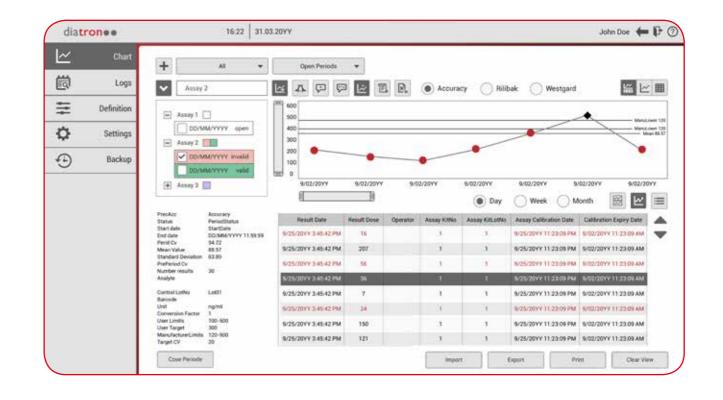

#### **OPTIMIZED DATA INTERPRETATION**

easy-to-read charts and tabular views that support you in data interpretation and decision making

#### OC REPORT AT ANY TIME

monitor and improve the effectiveness of your QC and review reports online or print them locally for efficient QC management